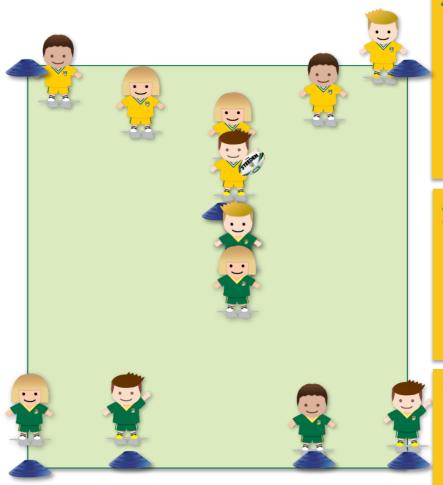

## Description

- » Set up for 1 play from a marker in the centre of the grid.
- » 6 attackers (yellow) play the ball and have 1 attacking play around the ruck
- » 6 defenders (green) set up with 1<sup>st</sup> marker, 2<sup>nd</sup> marker, an 'A' & 'B' defender each side of the ruck.
- » Markers talking and 'A' & 'B' defenders up quickly.

## Progression

- » You can make the grid larger.
- You can add in more players to have 'A', 'B' & 'C' defenders.
- You can roll the drill down the field making it continuous instead of re-setting for 1 play each time